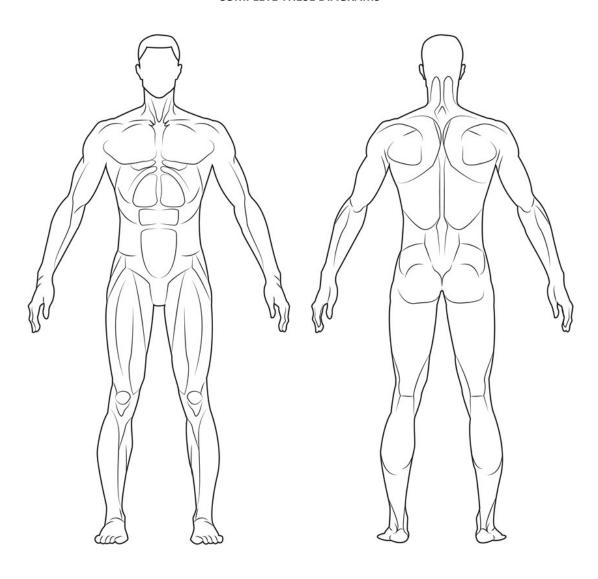

PLEASE MARK THE EXACT LOCATION OF YOUR PAIN ON THE DIAGRAM BELOW. ALSO DESCRIBE THE TYPE AND FREQUECNY OF YOUR PAIN. FOR EXAMPLE: DULL, SHARP, CONSTANT, OFF AND ON, WHEN STANDING, SITTING, WORKING, ETC.

## **COMPLETE THESE DIAGRAMS**